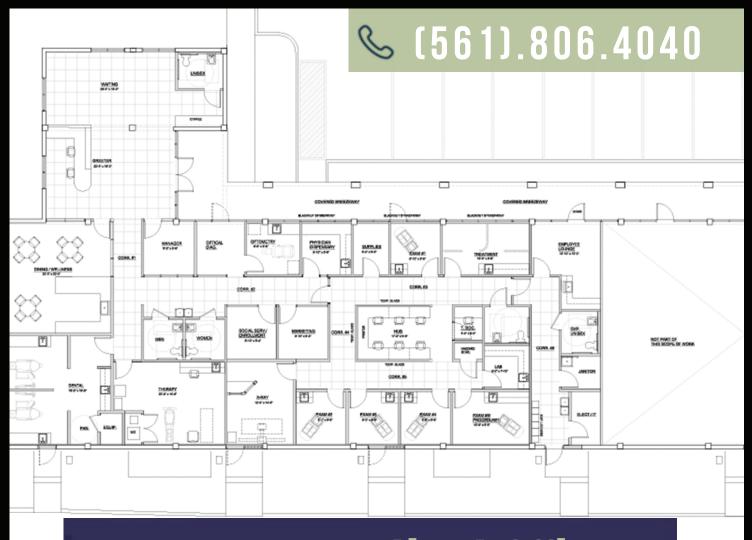

### **Unit Description**

X-Ray Room

5 Restrooms

2 Dental Operatories

5 Plumbed Exam Rooms

6 Admin Offices

Building Signage

ANDREW CAPPELLER 561.299.6799 andrew@floridamedspace.com

#### **ABOUT PROPERTY**

Discover the ideal medical office space in Pompano Beach, FL. This property is strategically situated between two of Broward Health's major Hospital campuses, boasting retail exposure on the hard corner of Federal Hwy and NE 10th Street with 50,500 vehicles passing per day. The space is fully built out for an open array of medical users offering plumbed exam rooms, dental operatories, x-ray room, patient and staff restrooms, a centralized nurse station and much more. Patients will have a first-class walk-up experience with parking directly in front of double door storefront access to your medical suite, directly under backlit building signage to increase the brand recognition of your practice. This is a rare opportunity to be the first to occupy brand new space while capitalizing on endless residual value. Reap the benefits and cut out the excessive buildout expenses and permit timelines associated with the new construction of your next medical office, it could be pluq and play to expedite your expansion or relocation.