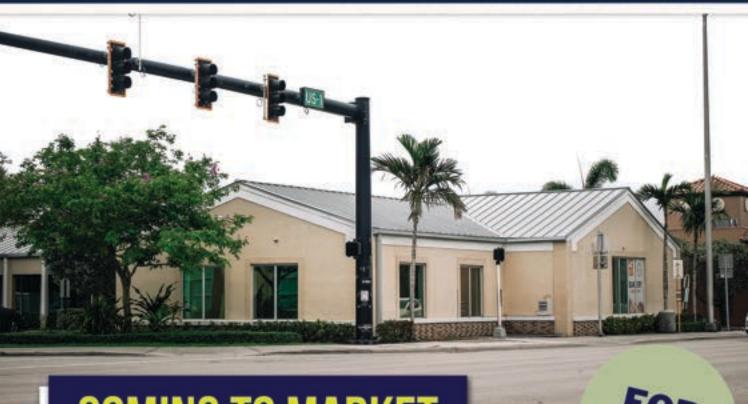

## **COMING TO MARKET**

FOR

998 N Federal Hwy, Pompano Beach, FL 33062 5,530 SF OF FIRST-GENERATION MEDICAL OFFICE SPACE. RARE OPPORTUNITY FOR IMMEDIATE OCCUPANCY.

#### **ABOUT PROPERTY**

Discover the ideal medical office space in Pompano Beach, FL. This property is strategically situated between two of Broward Health's major Hospital campuses, boasting retail exposure on the hard corner of Federal Hwy and NE 10th Street with 50,500 vehicles passing per day. The space is fully built out for an open array of medical users offering plumbed exam rooms, dental operatories, x-ray room, patient and staff restrooms, a centralized nurse station and much more. Patients will have a first-class walk-up experience with parking directly in front of double door storefront access to your medical suite, directly under backlit building signage to increase the brand recognition of your practice. This is a rare opportunity to be the first to occupy brand new space while capitalizing on endless residual value. Reap the benefits and cut out the excessive buildout expenses and permit timelines associated with the new construction of your next medical office, it could be pluq and play to expedite your expansion or relocation.