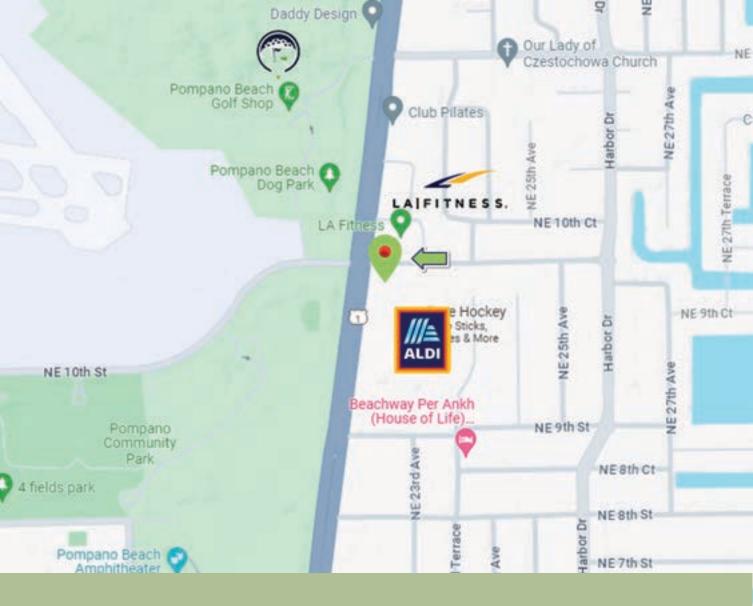

## **COMING TO MARKET**

FOR

998 N Federal Hwy, Pompano Beach, FL 33062 5,530 SF OF FIRST-GENERATION MEDICAL OFFICE SPACE. RARE OPPORTUNITY FOR IMMEDIATE OCCUPANCY.

#### **ABOUT PROPERTY**

Discover the ideal medical office space in Pompano Beach, FL. This property is strategically situated between two of Broward Health's major Hospital campuses, boasting retail exposure on the hard corner of Federal Hwy and NE 10th Street with 50,500 vehicles passing per day. The space is fully built out for an open array of medical users offering plumbed exam rooms, dental operatories, x-ray room, patient and staff restrooms, a centralized nurse station and much more. Patients will have a first-class walk-up experience with parking directly in front of double door storefront access to your medical suite, directly under backlit building signage to increase the brand recognition of your practice. This is a rare opportunity to be the first to occupy brand new space while capitalizing on endless residual value. Reap the benefits and cut out the excessive buildout expenses and permit timelines associated with the new construction of your next medical office, it could be pluq and play to expedite your expansion or relocation.