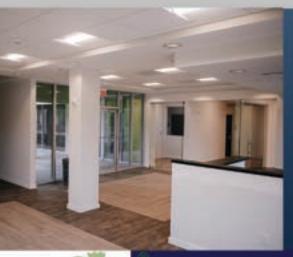

#### **ABOUT PROPERTY**

Discover the ideal medical office space in Pompano Beach, FL. This property is strategically situated between two of Broward Health's major Hospital campuses, boasting retail exposure on the hard corner of Federal Hwy and NE 10th Street with 50,500 vehicles passing per day. The space is fully built out for an open array of medical users offering plumbed exam rooms, dental operatories, x-ray room, patient and staff restrooms, a centralized nurse station and much more. Patients will have a first-class walk-up experience with parking directly in front of double door storefront access to your medical suite, directly under backlit building signage to increase the brand recognition of your practice. This is a rare opportunity to be the first to occupy brand new space while capitalizing on endless residual value. Reap the benefits and cut out the excessive buildout expenses and permit timelines associated with the new construction of your next medical office, it could be pluq and play to expedite your expansion or relocation.