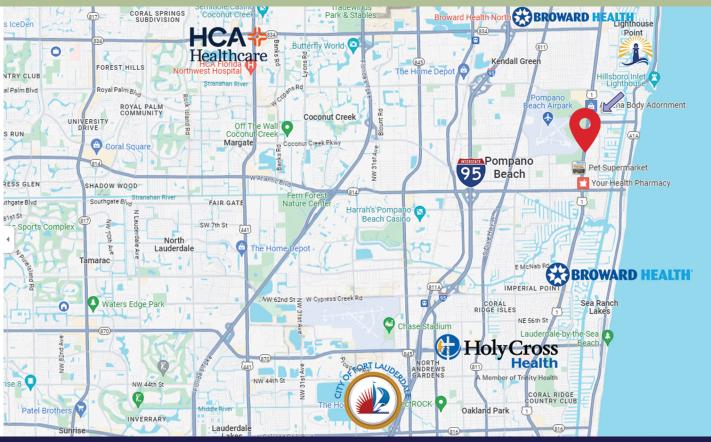

## **Nearby Hospital Locations**

Establish your medical practice in Pompano Beach, Florida, conveniently located within 5 miles of three major hospitals. This strategic location ensures high visibility and easy access, allowing for efficient patient referrals and collaboration, providing your patients with exceptional care just minutes from your office.

#### Strategic Location

Take advantage of being near four hospitals that collectively handle tens of thousands of emergency visits and serve hundreds of thousands of patients each year. This proximity offers a vast network for patient referrals and opportunities for interdisciplinary cooperation.